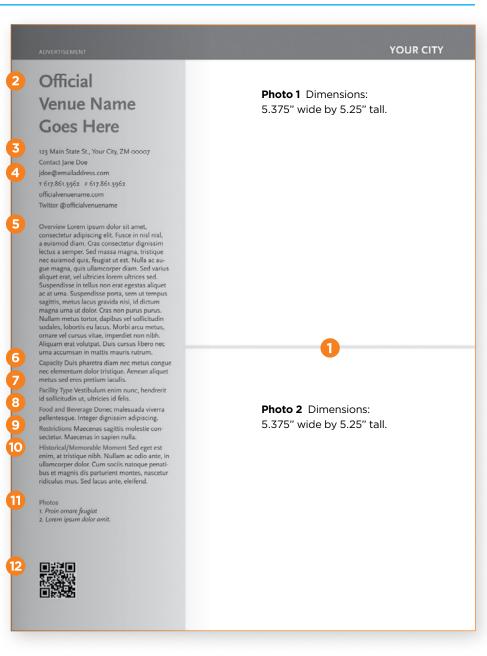

## Your ad elements

**Photos** Dimensions (BOTH IMAGES): 5.375" wide by 5.25" tall. Resolution: 300 dpi at 100%

**Contact** Contact name, email, telephone and/or fax number, website, twitter address.

**5 Overview** A description of your company and the services, products and specialties it provides to the meeting and event industry. *Maximum 100 words*.

6 Capacity Maximum 15 words.

**Facility type** Examples: Museum, nightclub, bowling alley, restaurant, ballroom. *Maximum 12 words*.

8 Food and beverage Examples: Cuisine provided by facility; Classic American. *Maximum 12 words*.

**9 Restrictions** Examples: No smoking; No outside caterers. *Maximum 12 words*.

Historical/memorable moment An opportunity to highlight important company milestones. Examples: HBO Emmy Party; Home of the Tribeca Film Festival. Maximum 25 words.

**Photo caption** *Maximum 25 words*. Credit format: "Photo: John Doe Photography".

(12) QR Code and/or social media handles(optional)