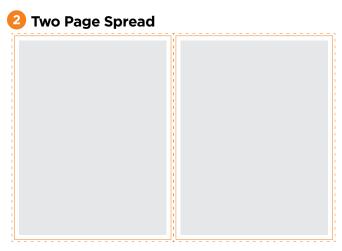

## **Available Ad Sizes**

Bleed: 17" x 11.125" Trim: 16.75" x 10.875" Live Area: 16.25" x 10.375" \*Two-page spread gutter allowance: 0.25" on each side of gutter.

Full page

Bleed: 8.625" x 11.125" Trim: 8.375" x 10.875" Live Area: 7.875" x 10.375"